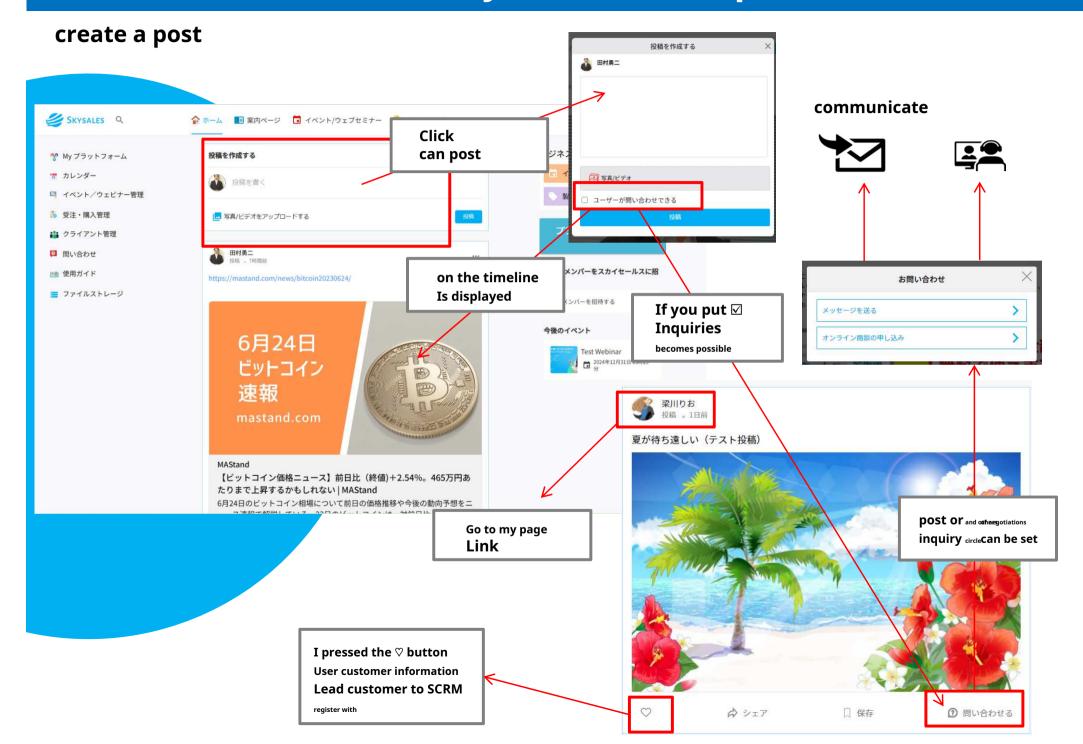

### **Promote from your timeline post**

### **Rich tools to make customers fans**

You can provide information to customers in a timely manner with photos and videos that will impress them. You can send information to many customers at once, and you will always be connected with customers.

Communicate the latest information with posts, photos, and videos

LIVE delivery

seminar