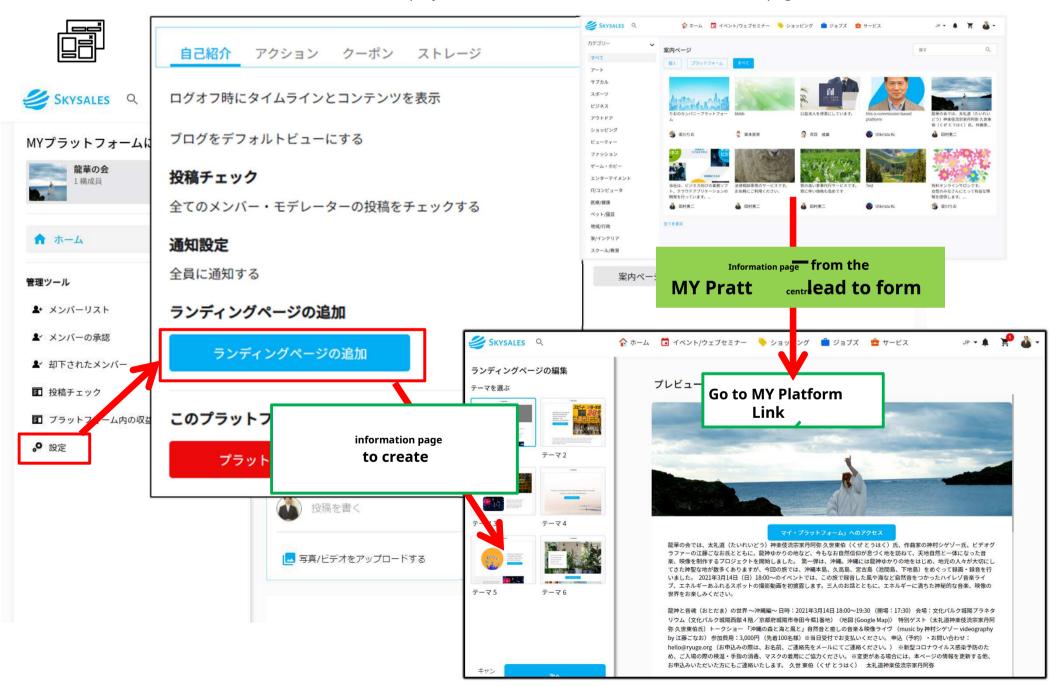

#### Attract customers on the information page (LP)

Edit and create LP for each project and attract customers from the information page