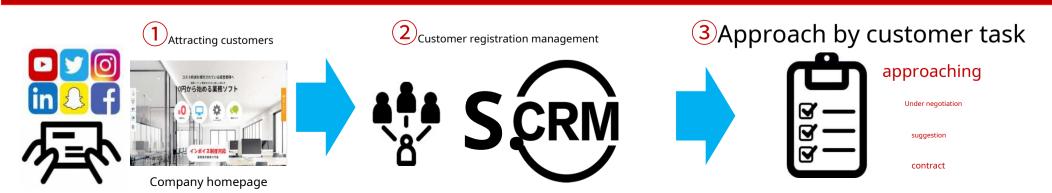

#### Homepage, SNS, business card exchange Support customer registration and task sales from attracting customers

### 2.Acquire leads and collect email addresses

You can collect and register customer email addresses from platforms, posts, SNS, and business card exchanges.