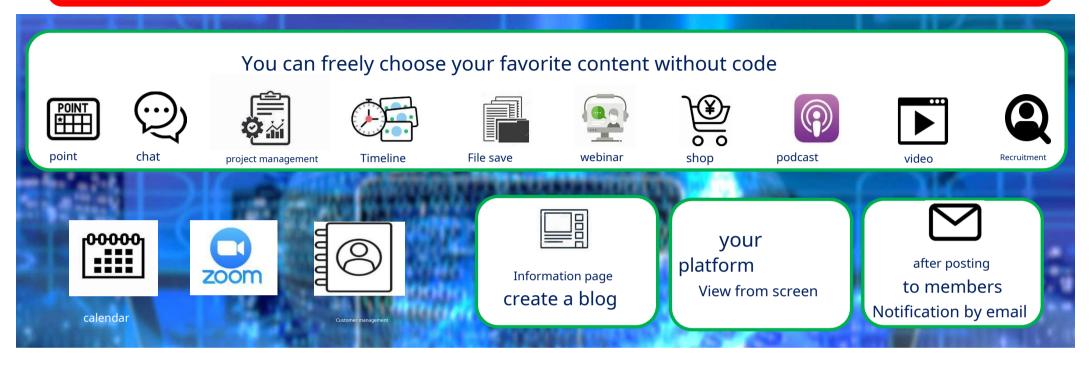

## Platform settings you want to use with no code

#### **Use from settings**

## Supports various functions and various platforms

#### Compatible with a wide variety of platform types