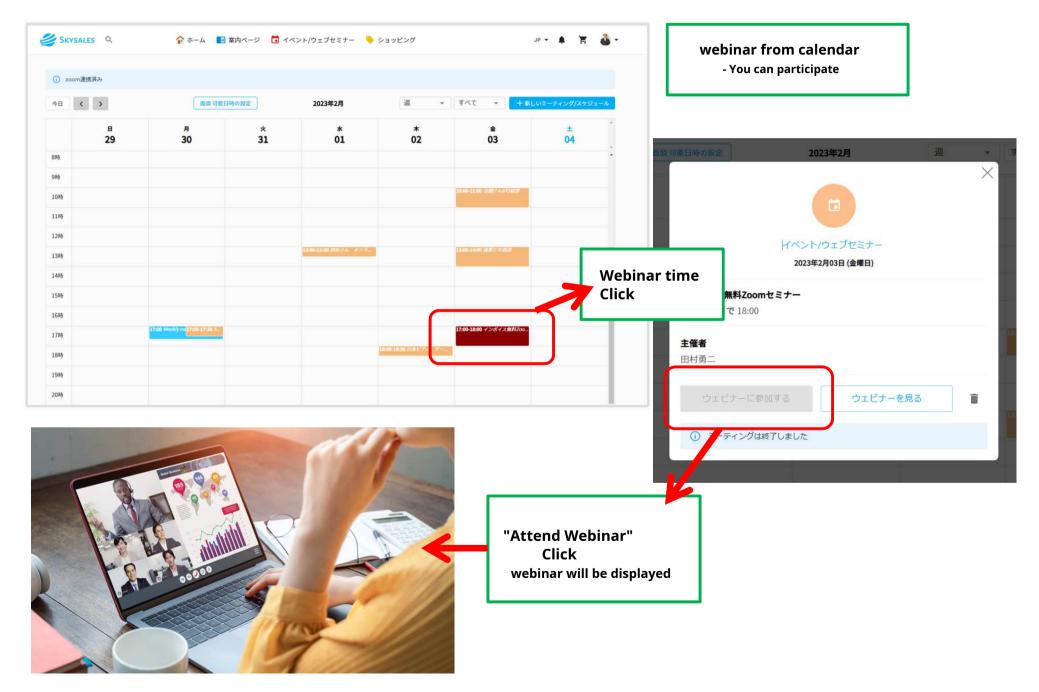

#### Manage your schedule with online business negotiations and schedule entry

Webinar application

ticket email

Join from Calendar

WEBINAR

### Start a webinar