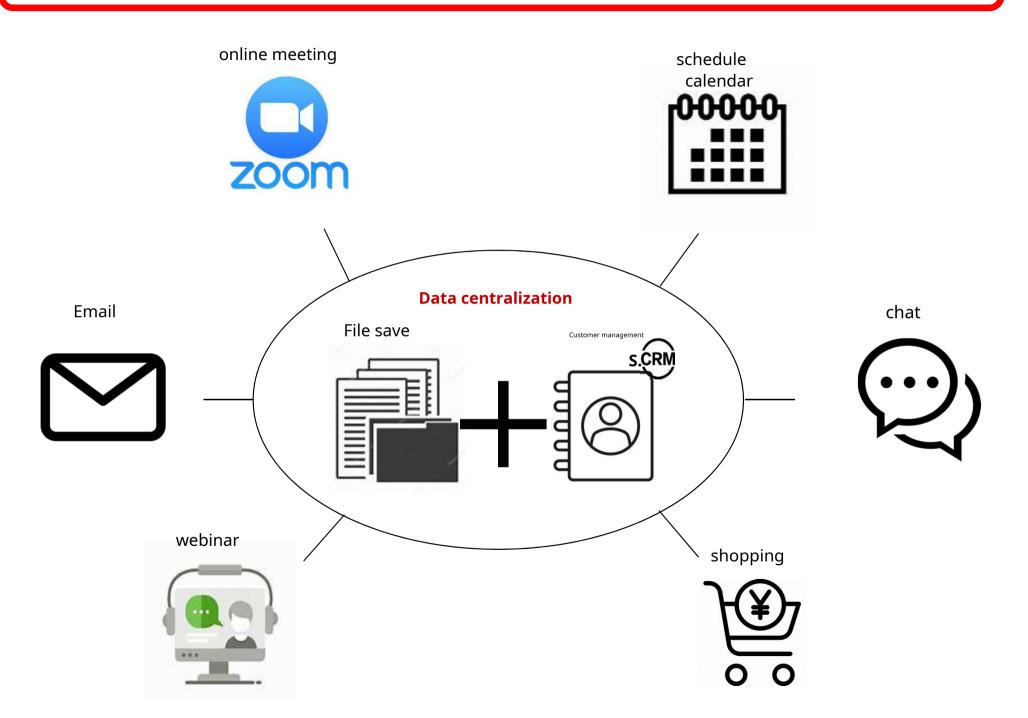

## Features of the platform "SKYSALES"

**S**CRM

# **Ultimate business platform**

A business that accumulates customers and deepens relationships

Attracting customers · clientcollect the stable business

to one's heart's content

### **Rich tools to make customers fans**

You can provide information to customers in a timely manner with photos and videos that will impress them. You can send information to many customers at once, and you will always be connected with customers.