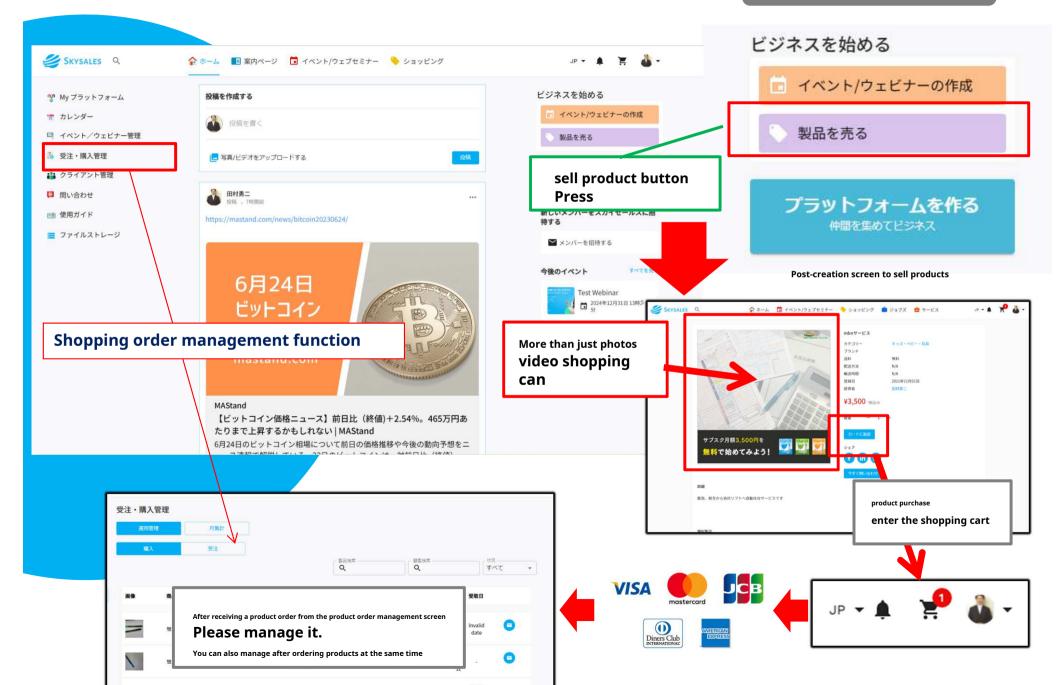

## Start shopping(Recommended for video shopping)

#### start shopping

start shopping