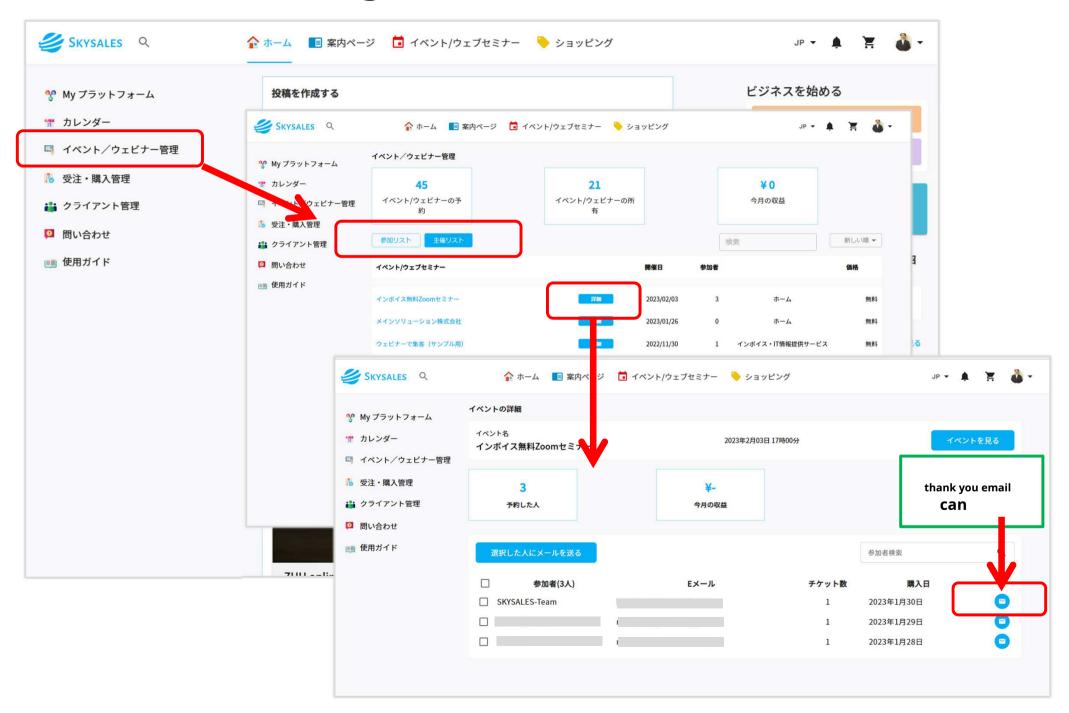

## Start shopping(Recommended for video shopping)

#### start shopping

start shopping



#### How to start a personal business



### Start your own business now



#### Attract customers on the information page (LP)

Edit and create LP for each project and attract customers from the information page



### Save files for presentations or email attachments

If you save the file on the cloud, you can always use it for business negotiations



Webinar operation method





### Webinar instructions

## 1. Create a webinar

2. Attract customers with SNS and email

**3. Manage attendees**(Thank you email possible)

4. Host a webinar

**5.Follow up participants** 

## 1. Create a webinar



#### 2. Attract customers with SNS and email



### **3. Manage attendees**(Thank you email possible)



## 4. Host a webinar



# **5.Follow up participants**

| SKYSALES    | Q 🏫                                        | ホーム 📑 案内ページ                             | 🖬 イベント/ウェブ           | セミナー 📏                                 | ショッピング                         |         | JP 🔻 🌲                            | H 🌒  |
|-------------|--------------------------------------------|-----------------------------------------|----------------------|----------------------------------------|--------------------------------|---------|-----------------------------------|------|
| 😵 My プラットフォ |                                            | 投稿を作成する                                 |                      |                                        |                                |         | ビジネスを始める