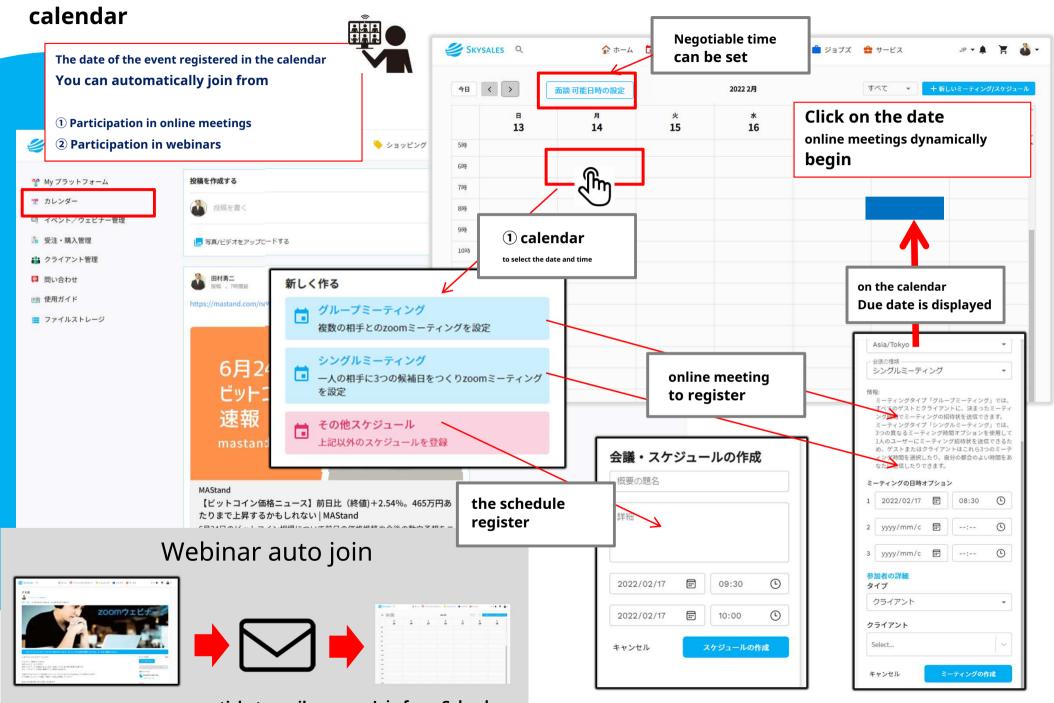

#### Manage your schedule with online business negotiations and schedule entry

Webinar application

ticket email

Join from Calendar

WEBINAR

### Start a webinar

#### Webinar registration

start webinar