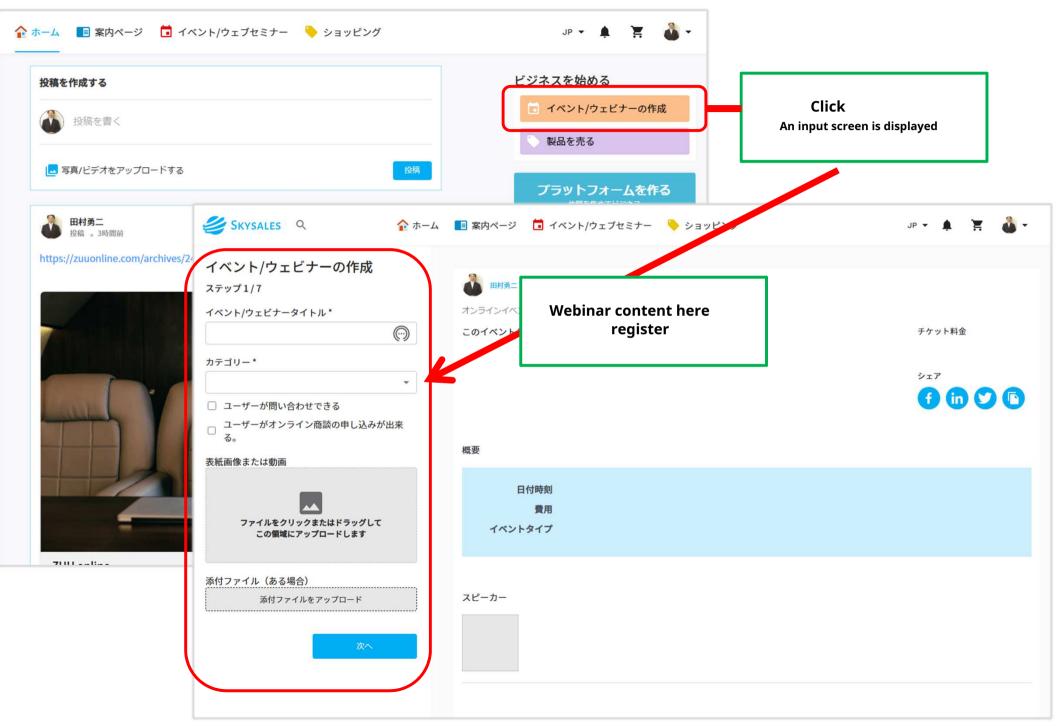

icket email

Join from Calendar

WEBINAR

### Start a webinar

#### Webinar registration

start webinar



## Start shopping(Recommended for video shopping)

#### start shopping

start shopping



#### How to start a personal business



### Start your own business now



#### Attract customers on the information page (LP)

Edit and create LP for each project and attract customers from the information page



### Save files for presentations or email attachments

If you save the file on the cloud, you can always use it for business negotiations



Webinar operation method





### Webinar instructions

## 1. Create a webinar

2. Attract customers with SNS and email

**3. Manage attendees**(Thank you email possible)

4. Host a webinar

**5.Follow up participants** 

## 1. Create a webinar



#### 2. Attract customers with SNS and email



### **3. Manage attendees**(Thank you email possible)



## 4. Host a webinar



# **5.Follow up participants**

| SKYSALES    | Q 🏫                                        | ホーム 📑 案内ページ                             | 🖬 イベント/ウェブ           | セミナー 📏                                 | ショッピング                         |         | JP 🔻 🌲                            | H 🌒  |
|-------------|--------------------------------------------|-----------------------------------------|----------------------|----------------------------------------|--------------------------------|---------|-----------------------------------|------|
| 😵 My プラットフォ |                                            | 投稿を作成する                                 |                      |