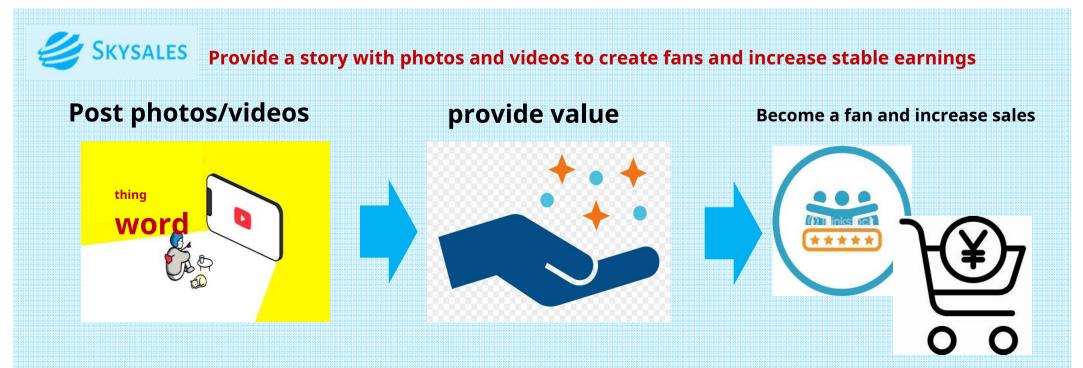

## Features of the platform "SKYSALES"

**S**CRM

### **Rich tools to make customers fans**

You can provide information to customers in a timely manner with photos and videos that will impress them. You can send information to many customers at once, and you will always be connected with customers.