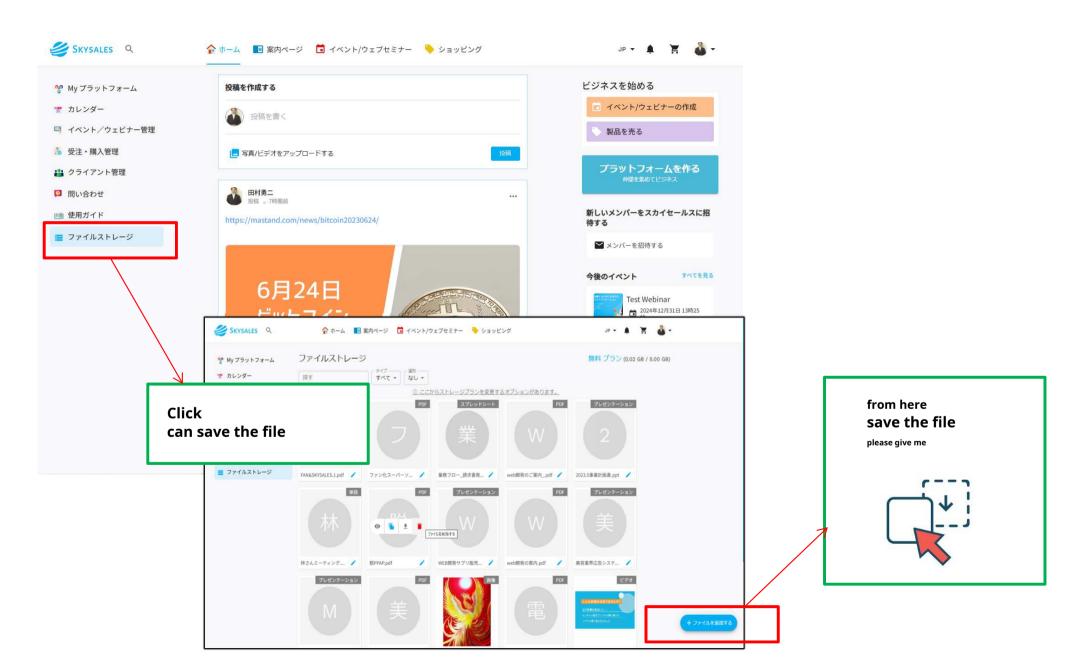

### Save files for presentations or email attachments

If you save the file on the cloud, you can always use it for business negotiations

Webinar operation method