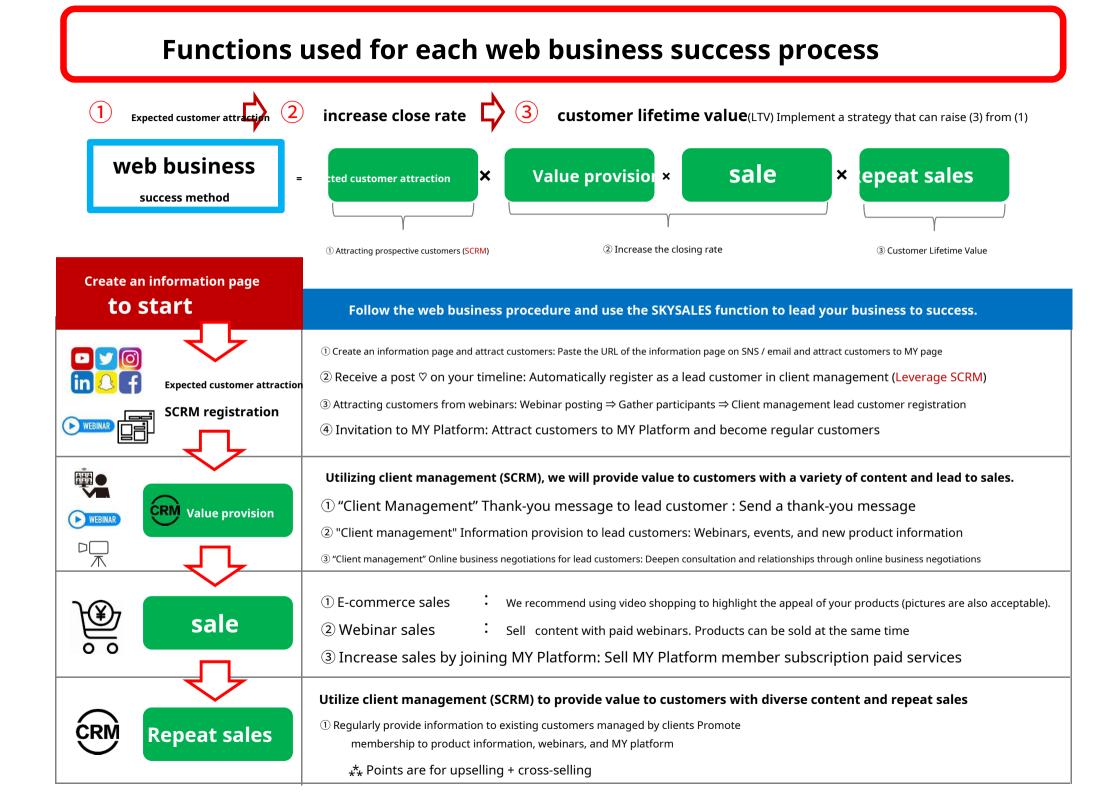

one

No marketing knowledge required to make customers fans Business grows naturally with the latest story marketing

1.You can post your own business introduction

You can promote the "value of products and services" that attract and collect customers with short introductions (LP can also be used)

### 2.Acquire leads and collect email addresses

You can collect and register customer email addresses from platforms, posts, SNS, and business card exchanges.

#### **3**.Distribute information by automatic email after posting

If you post information on the platform, we will automatically notify you by email.

### Four.Tell your prospects your story of change

You can tell your story to your customers with videos and webinars of product and event information and become a fan

#### **Five**.Supports introduced mechanism

You can send referrals (emails/QRs) from customers to attract more customers to your platform.