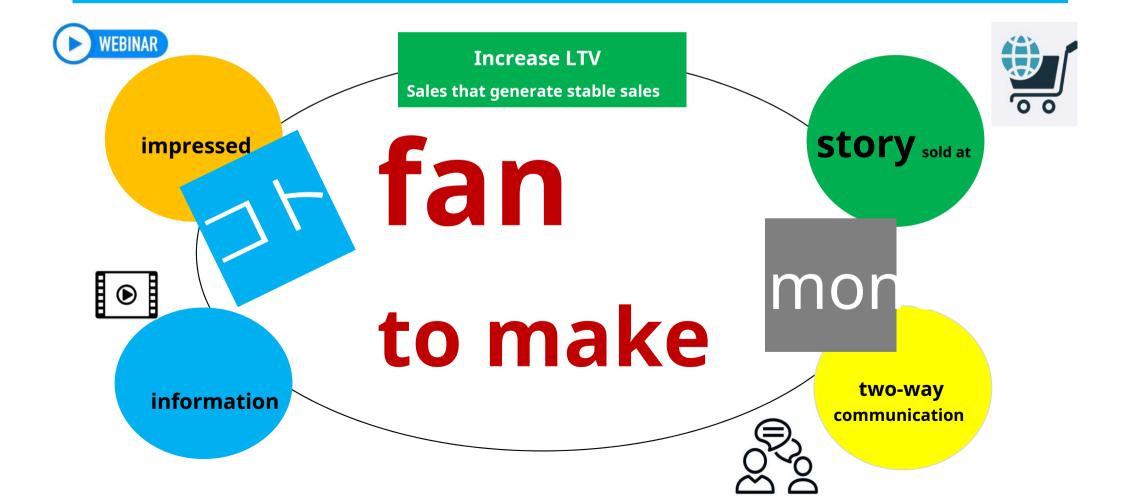

# **Ultimate business platform**

A business that accumulates customers and deepens relationships

Attracting customers · clientcollect the stable business

to one's heart's content

### **Rich tools to make customers fans**

You can provide information to customers in a timely manner with photos and videos that will impress them. You can send information to many customers at once, and you will always be connected with customers.

## Automate fan story marketing

5

 $O^{\dagger}$ 

В

do

<u>'SI</u>

formed

lonc

one

No marketing knowledge required to make customers fans Business grows naturally with the latest story marketing

1.You can post your own business introduction

You can promote the "value of products and services" that attract and collect customers with short introductions (LP can also be used)