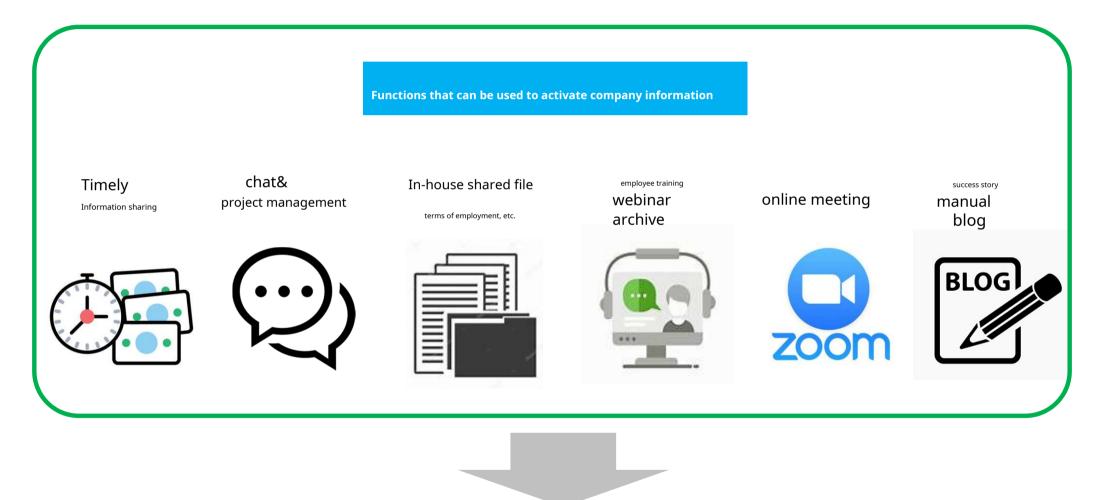

## Platform reference example In-house SNSSmooth internal communication with

**SKYSALES Platform** 

### **Platform type** : In-house/group SNS

You can use functions necessary for company information. Revitalize the company and proceed with smooth business

Abundant functions to revitalize the company can be used