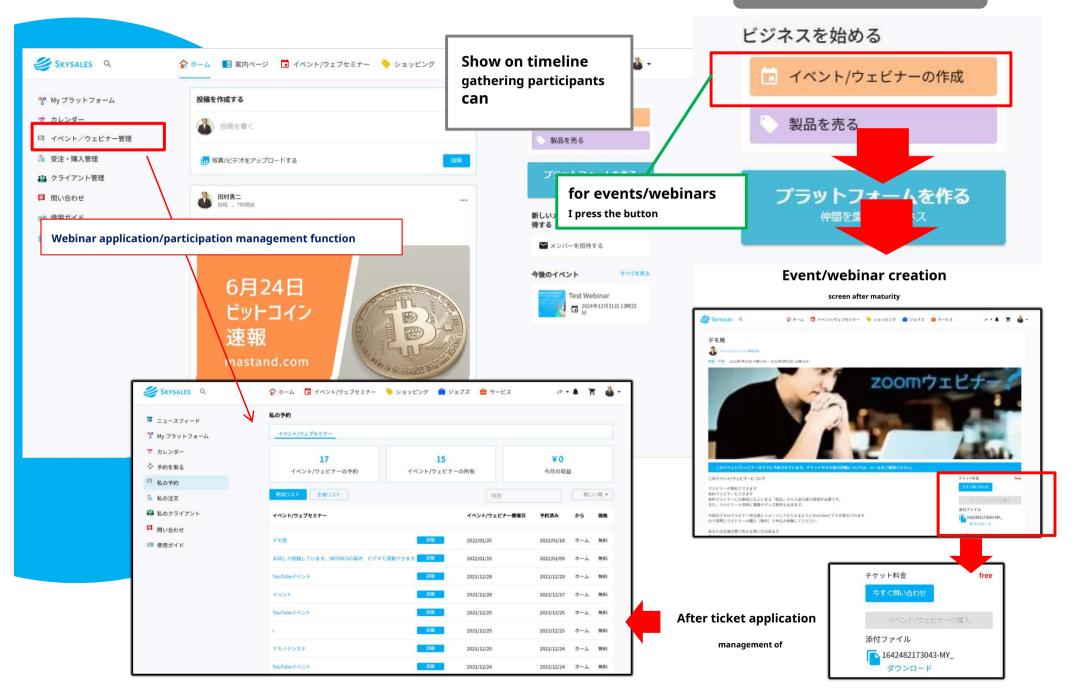

### **Promote from your timeline post**

### Start a webinar

#### Webinar registration

start webinar