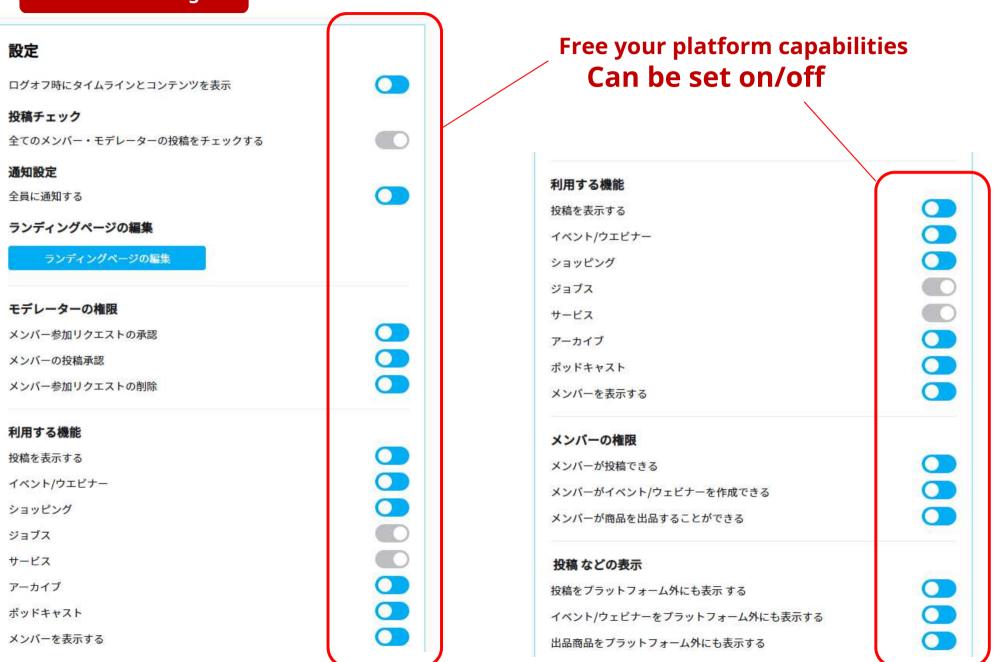

|
| Corporate                           | Corporate use: A membership service platform for business partners                                                                                                         | customer purchase→Deposit to organizer                                                                                                       |  |
| volunteer free                      | The organizer is a free platform for free trade between participants who operate as volunteers.                                                                            | participant⇔participant<br>Deposit to participants who made the sale                                                                         |  |

## Platform settings you want to use with no code

#### **Use from settings**



## Features of the platform "SKYSALES"









**S**CRM

# **Ultimate business platform**

A business that accumulates customers and deepens relationships

Attracting customers · clientcollect the stable business





to one's heart's content

### **Rich tools to make customers fans**

You can provide information to customers in a timely manner with photos and videos that will impress them. You can send information to many customers at once, and you will always be connected with customers.



Communicate the latest information with posts, photos, and videos





LIVE delivery





seminar

## platform flow

Each person is free of charge "Your personal business community toolThe future of doing business with



## Supports various functions and various platforms



#### Compatible with a