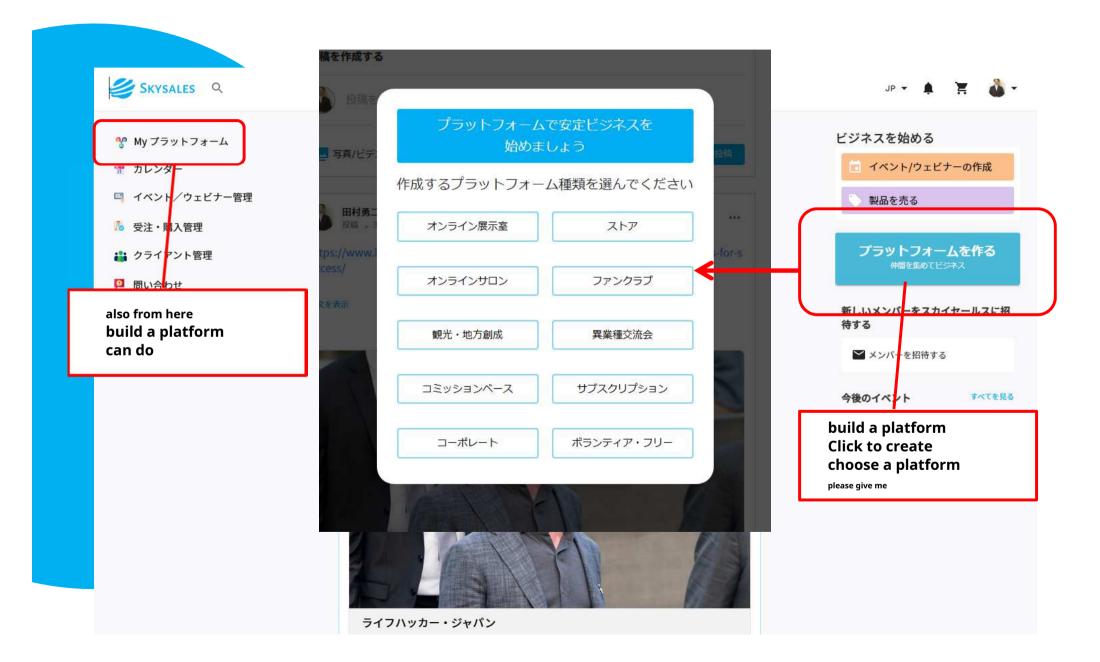

## Platform settings you want to use with no code

#### **Use from settings**

#### **Platform creation**