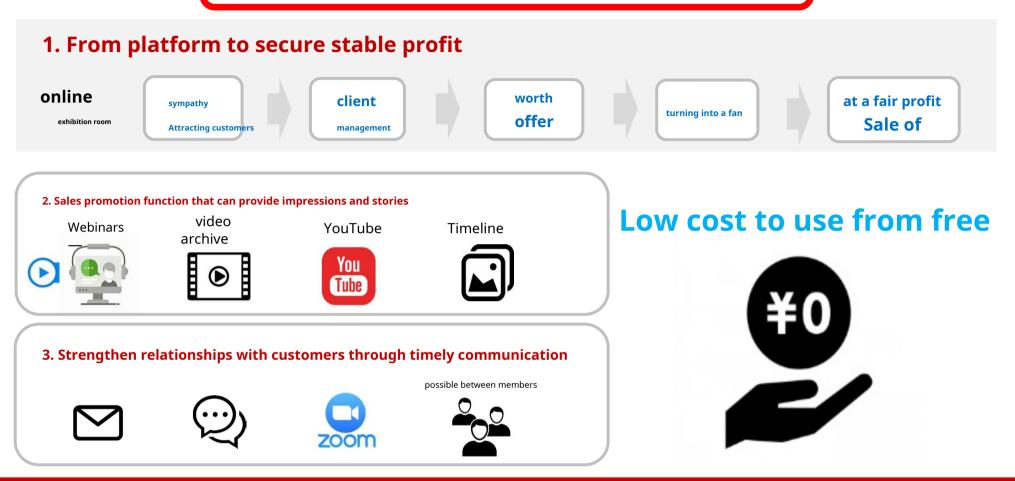

# **Ultimate business platform**

A business that accumulates customers and deepens relationships

Attracting customers · clientcollect the stable business

to one's heart's content

### **Rich tools to make customers fans**

You can provide information to customers in a timely manner with photos and videos that will impress them. You can send information to many customers at once, and you will always be connected with customers.

## Can be used as a business tool

## Automate fan story marketing

5

 $O^{\dagger}$ 

В

do

<u>'SI</u>

formed

lonc