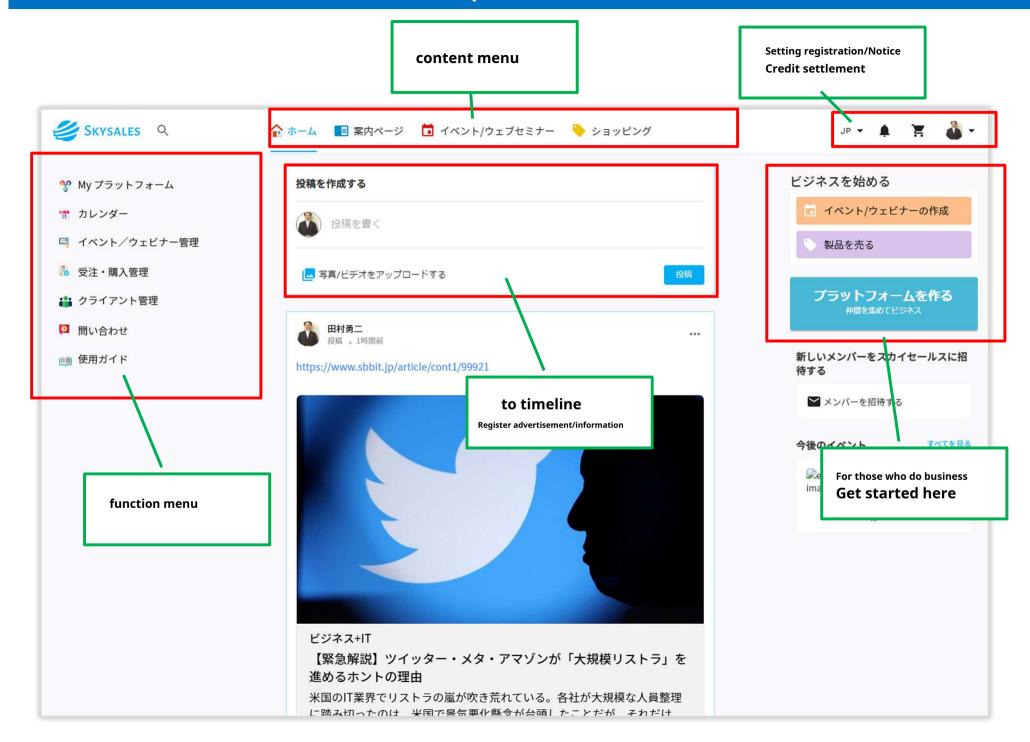

## Features of the platform "SKYSALES"

**S**CRM

# **Ultimate business platform**

A business that accumulates customers and deepens relationships

Attracting customers · clientcollect the stable business

to one's heart's content

## platform flow

Each person is free of charge "Your personal business community toolThe future of doing business with

## Supports various functions and various platforms

#### Compatible with a wide variety of platform types